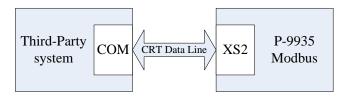

## **Connection & Wiring**

Fig. 1 shows the connection between P-9935 with main board.

Fig. 1

Fig. 2 shows the connection between P-9935 with RS232 interface.

Fig. 2

## **Application**

P-9935 Modbus Communication Card can be connected to RS232 of the third party through XS2, connected to Com Board XS8, XS1 of GST-IFP8 through XS3 and XS4.