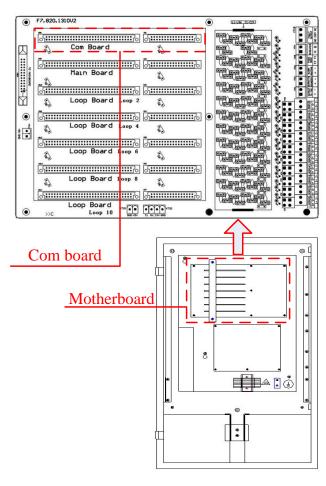

## Installation

Fig. 3 shows back panel of GST-IFP8 control panel.

Fig. 3

30305822 Issue 1.01