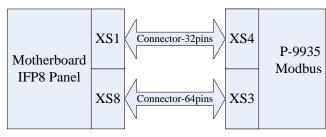

## **Connection & Wiring**

Fig. 1 shows the connection between P-9935 with main board.

Fig. 1

Fig. 2 shows the connection between P-9935 with RS232 interface.

Fig. 2

## **Application**

P-9935 Modbus Communication Card can be connected to RS232 of the third party through XS2, connected to Com Board XS8, XS1 of GST-IFP8 through XS3 and XS4.