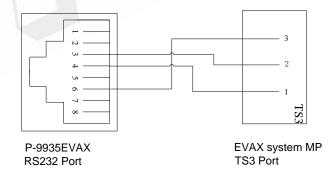

e broadcast evacuation message automatically in case fire. In order to achieve this function, need put some virtue device on cause and effect, the virtue device first 3 digit number must same as the paging zone number, and second 3 digit number is 000, virtue device type is 30.

#### For example:

001\*\*\*03 + 001\*\*\*02 + 001\*\*\*11= 001000 30 00 It means when there is a fire alarm from zone 1 cause by smoke detector or heat detector or MCP, paging zone 1 of EVAX system will broadcast evacuation message immediately.

- Any fault about EVAX system, IFP8 panel screen will display "Voice Alarm System Fault" message within 5 minutes.
- If the communication between IFP8 panel and EVAX system break, IFP8 panel will display "Voice Alarm System Communication Fail" within 3 minutes.

# Wiring



Connection Diagram

## Technical Specification

- Compatible Panel: GST-IFP8 series panels
- Communication Protocol: RS232
- Baud Rate: 2400
- Parity Check: none
- Stop Bit: 1 bit
- Communication Distance: 15 meter

DS3672352-1 Page 1