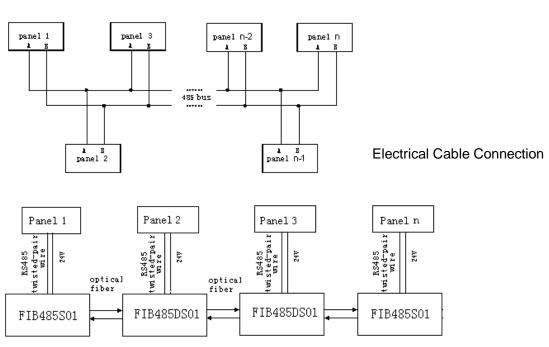

## Typical Connection

Fiber-Optic Cable Connection

This document is subject to change without notice. Please contact GST for more information or questions. **Gulf Security Technology Co., Ltd.** 

No. 80, Changjiang East Road, QETDZ, Qinhuangdao, Hebei, P. R. China 066004 www.gst.com.cn www.utcfireandsecurity.com service.gst@fs.utc.com