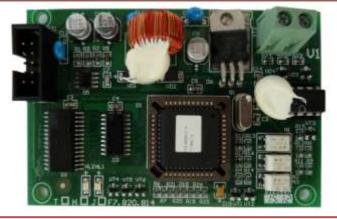

## P-9943 RS485 Network Card

P-9943 network card provides RS485 Class B network connection to GST100 panel. All panels are connected in peer to peer topology. Each panel node will take an individual address.

## Technical Specification

Compatible Panel: GST100 panel

Communication Protocol: RS485

Baud Rate: 4800

Network capacity: 32

Cable Requirement: Minimum 1.0 mm<sup>2</sup> Fire Cable

Communication Distance: 1200 meters