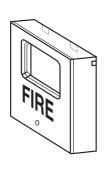

# **FIRE ALARM CALL POINT D-118**

### DESCRIPTION

Demco Manual Call Point D-118 is suitable for open or close circuit system and is professionally designed for use in fire detection systems with central control equipment. Alternative terminals are provided for open or close circuits. When wired for open circuit operation, the circuit closes instantly when the glass is broken. Cable knockout seals are provided for 3/4" Ø conduit entries from top, bottom and the back. The casings are moulded from specially selected engineering plastic, which comes in 5 different colours, with high impact strength, high resistance to heat. All metal parts are made of brass and phosphor bronze to ensure life long resistance against corrosion.