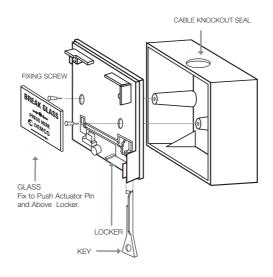

### DESCRIPTION

Demco Manual Call Point D-118 is suitable for open or close circuit system and is professionally designed for use in fire detection systems with central control equipment. Alternative terminals are provided for open or close circuits. When wired for open circuit operation, the circuit closes instantly when the glass is broken. Cable knockout seals are provided for 3/4" Ø conduit entries from top, bottom and the back. The casings are moulded from specially selected engineering plastic, which comes in 5 different colours, with high impact strength, high resistance to heat. All metal parts are made of brass and phosphor bronze to ensure life long resistance against corrosion.

#### **DEMCO ADVANTAGES**

- Double terminal wire connectors for independent input and output connections which facilitate installations when used in looping.
- Instant test operation is available through activation utilizing a special key provided.
- Suitable for surface or flush mounting.