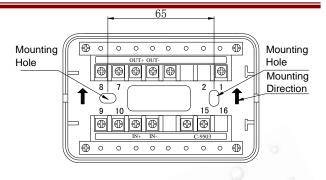

## Wiring

Fig. 1 shows terminals on the base.

IN+, IN-: Input cable, IN+ is positive, and IN- is negative.

OUT+, OUT-: Output cable. OUT+ is positive, and OUT- is negative.

#### **Recommended Cabling**

17AWG~14AWG (maximum 14AWG) fire cable, subject to local codes.

Fig.1

Note the upward arrow for mounting direction in Fig.1.

Page 1

No. 80, Changjiang East Road, QETDZ, Qinhuangdao, Hebei, P. R. China 066004 www.gst.com.cn www.utcfireandsecurity.com service.gst@fs.utc.com